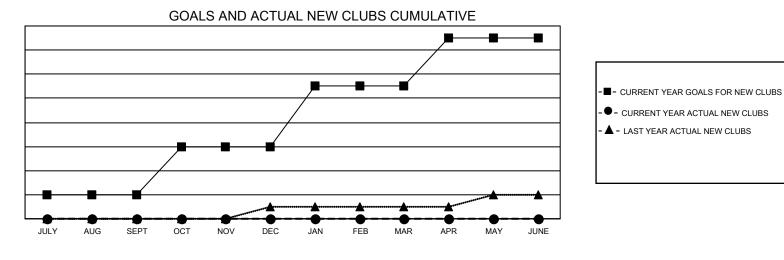

## GAT MONTHLY MEMBERSHIP PROGRESS REPORT

Multiple District 1

Results as of: 2/28/2023

LOCATION: ILLINOIS

| Clubs         |               |             |               | Members               |                           |                         |                                                    |
|---------------|---------------|-------------|---------------|-----------------------|---------------------------|-------------------------|----------------------------------------------------|
|               | RESULTS FOR   | R 2022-2023 |               | RESULTS FOR 2022-2023 |                           |                         |                                                    |
| QUARTER       | NEW CLUB GOAL | NEW CLUBS   | DROPPED CLUBS | QUARTER               | MEMBER GROWTH NET<br>GOAL | MEMBER GROWTH<br>ACTUAL | DROPPED<br>MEMBERS ACTUAL<br>(including transfers) |
| JULY/AUG/SEPT | 2             | 0           | 4             | JULY/AUG/SE           | PT 122                    | 376                     | 299                                                |
| OCT/NOV/DEC   | 4             | 0           | 2             | OCT/NOV/DEC           | c 122                     | 324                     | 320                                                |
| JAN/FEB/MAR   | 5             | 0           | 0             | JAN/FEB/MAR           | 121                       | 196                     | 152                                                |
| APR/MAY/JUNE  | 4             | 0           | 0             | APR/MAY/JUN           | IE 124                    | 0                       | 0                                                  |