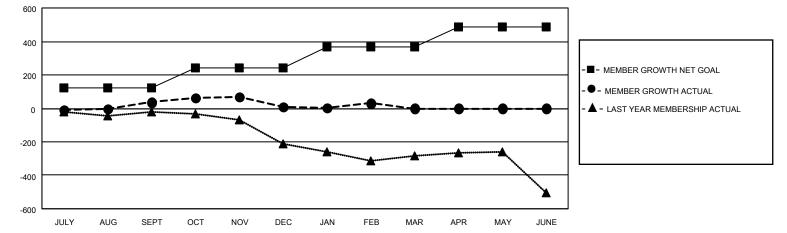

## GAT MONTHLY MEMBERSHIP PROGRESS REPORT

Multiple District 1

Results as of: 2/28/2023

LOCATION: ILLINOIS

| Clubs         |               |             |               | Members               |                           |                         |                                                    |
|---------------|---------------|-------------|---------------|-----------------------|---------------------------|-------------------------|----------------------------------------------------|
|               | RESULTS FOR   | R 2022-2023 |               | RESULTS FOR 2022-2023 |                           |                         |                                                    |
| QUARTER       | NEW CLUB GOAL | NEW CLUBS   | DROPPED CLUBS | QUARTER               | MEMBER GROWTH NET<br>GOAL | MEMBER GROWTH<br>ACTUAL | DROPPED<br>MEMBERS ACTUAL<br>(including transfers) |
| JULY/AUG/SEPT | 2             | 0           | 4             | JULY/AUG/SE           | PT 122                    | 376                     | 299                                                |
| OCT/NOV/DEC   | 4             | 0           | 2             | OCT/NOV/DEC           | c 122                     | 324                     | 320                                                |
| JAN/FEB/MAR   | 5             | 0           | 0             | JAN/FEB/MAR           | 121                       | 196                     | 152                                                |
| APR/MAY/JUNE  | 4             | 0           | 0             | APR/MAY/JUN           | IE 124                    | 0                       | 0                                                  |